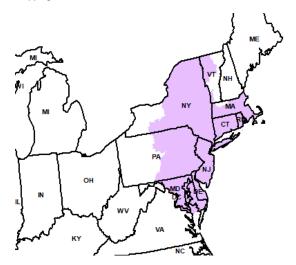

## Overnight Shipping from 10010 to the following ZIP/Postal codes

| 00500 - 00599 | 01000 - 01299 | 01355 - 01355 | 01366 - 01366 | 01373 - 01373 | 01375 - 01375 |
|---------------|---------------|---------------|---------------|---------------|---------------|
| 01400 - 02534 | 02536 - 02538 | 02540 - 02551 | 02553 - 02553 | 02555 - 02556 | 02558 - 02563 |
| 02565 - 02567 | 02569 - 02572 | 02574 - 02574 | 02576 - 02583 | 02585 - 02999 | 05200 - 05299 |
| 05400 - 05699 | 05733 - 05734 | 05740 - 05740 | 05745 - 05745 | 05753 - 05753 | 05760 - 05760 |
| 05766 - 05766 | 05769 - 05770 | 05778 - 05778 | 06000 - 08999 | 10000 - 13064 | 13066 - 13147 |
| 13149 - 13164 | 13166 - 13999 | 14707 - 14707 | 14800 - 14835 | 14837 - 14845 | 14847 - 14999 |
| 16822 - 16822 | 16826 - 16826 | 16848 - 16848 | 16864 - 16864 | 16900 - 16914 | 16916 - 17001 |
| 17003 - 17003 | 17005 - 17050 | 17053 - 17053 | 17055 - 17059 | 17061 - 17065 | 17067 - 17074 |
| 17076 - 17210 | 17212 - 17242 | 17244 - 17248 | 17250 - 17252 | 17254 - 17254 | 17256 - 17259 |
| 17261 - 17263 | 17265 - 20040 | 20042 - 20099 | 20200 - 20300 | 20302 - 20309 | 20311 - 20317 |
| 20319 - 20329 | 20331 - 20332 | 20334 - 20349 | 20351 - 20362 | 20364 - 20369 | 20371 - 20379 |
| 20381 - 20519 | 20523 - 21499 | 21600 - 21765 | 21767 - 21999 | 22212 - 22212 | 23440 - 23440 |

The Service Maps and charts are a general representations of transit. For more accurate transit quotes visit <a href="Shipping Rates">Shipping Rates</a> and <a href="Delivery Times">Delivery Times</a> on fedex.com

## Please note:

- The map above is a general representation of transit times for FedEx Ground shipments to commercial destinations. In limited areas, transit times may differ between shipments to commercial and residential destinations. For specific transit time information from one ZIP/Postal code to another, please go to Get Rates & Transit Times under the Ship tab on fedex.com.
- FedEx Ground business days are Monday through Friday (excluding holidays). FedEx Home Delivery business days are Tuesday through Saturday (excluding holidays).